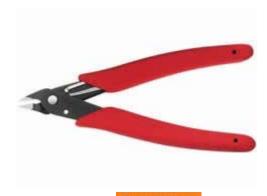

## 5" Lightweight Flush Cutter

- Shears wire up to 18 AWG producing a flat, flush cut.
- Shear cutting greatly reduces cutting effort and minimizes fly-off.
- Cushioned grips and steel return spring for increased comfort during repetitive cutting.
- Ultra slim profile increases access in confinded areas.
- Heat treated for increased durability.

**Buy Now!** 

Pictured: D275-5

| Cat. No. | Cutting Knives | Handle Color | Handle Finish | Overall Length | Weight (lbs.) |
|----------|----------------|--------------|---------------|----------------|---------------|
| D275-5   | flush          | red          | plastic       | 5"<br>(127)    | .11           |